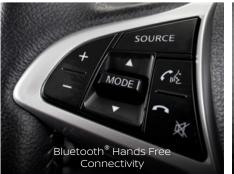

# Nissan A-IVI with Android Auto™ and Apple CarPlay®

Whether you're navigating with maps in the MAGNITE or blasting your beats, stay connected with Android Auto™ and Apple CarPlay® through MAGNITE's full flush 8-inch touchscreen.