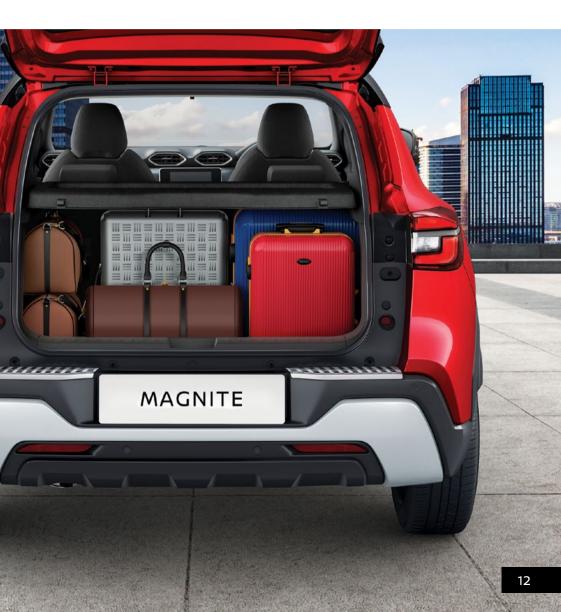

# Load up for new adventures

336l of cargo space with a 60:40 rear seat split makes packing extra for those longer trips, a breeze. Thoughtful use of storage spaces mean you can sit back and enjoy every journey. After all, you've got places to be and the Nissan MAGNITE will get you there effortlessly every time.