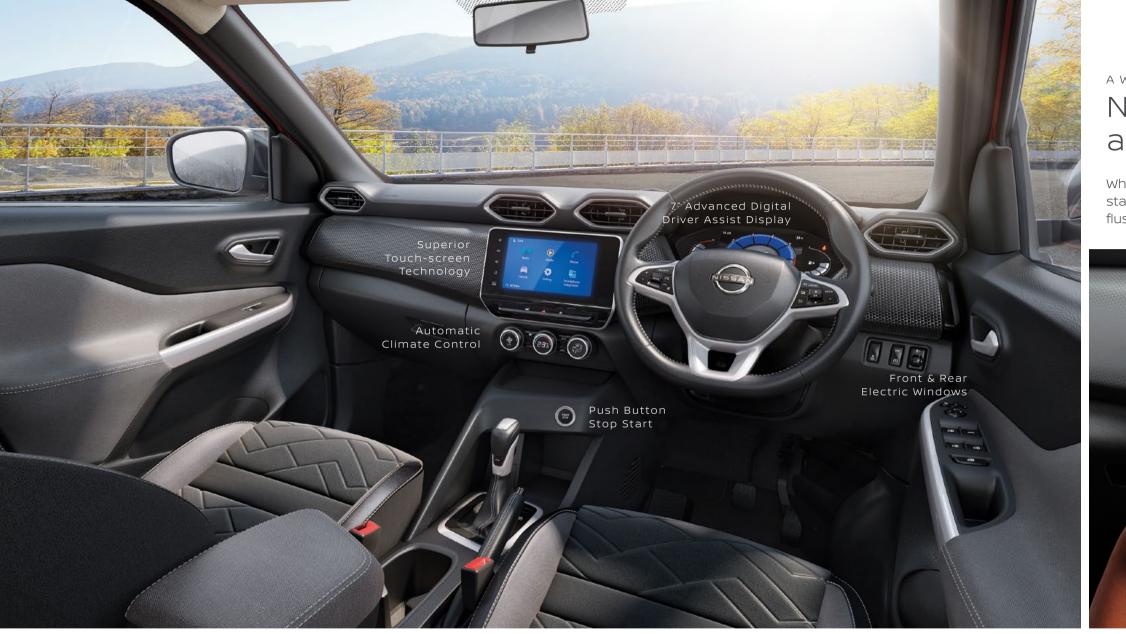

# Ultra-high quality touch screen interface

Stay constantly informed, updated, front and centre, with a superior cockpit interface design. The show-stopping centre-stack's 5° tilt allows for maximum access to the console without diverting focus from the road. It's tech to connect all day, everyday.

# Nissan A-IVI with Android Auto™ and Apple CarPlay®

Whether you're navigating with maps in the MAGNITE or blasting your beats, stay connected with Android Auto™ and Apple CarPlay® through MAGNITE's full flush 8-inch touchscreen.