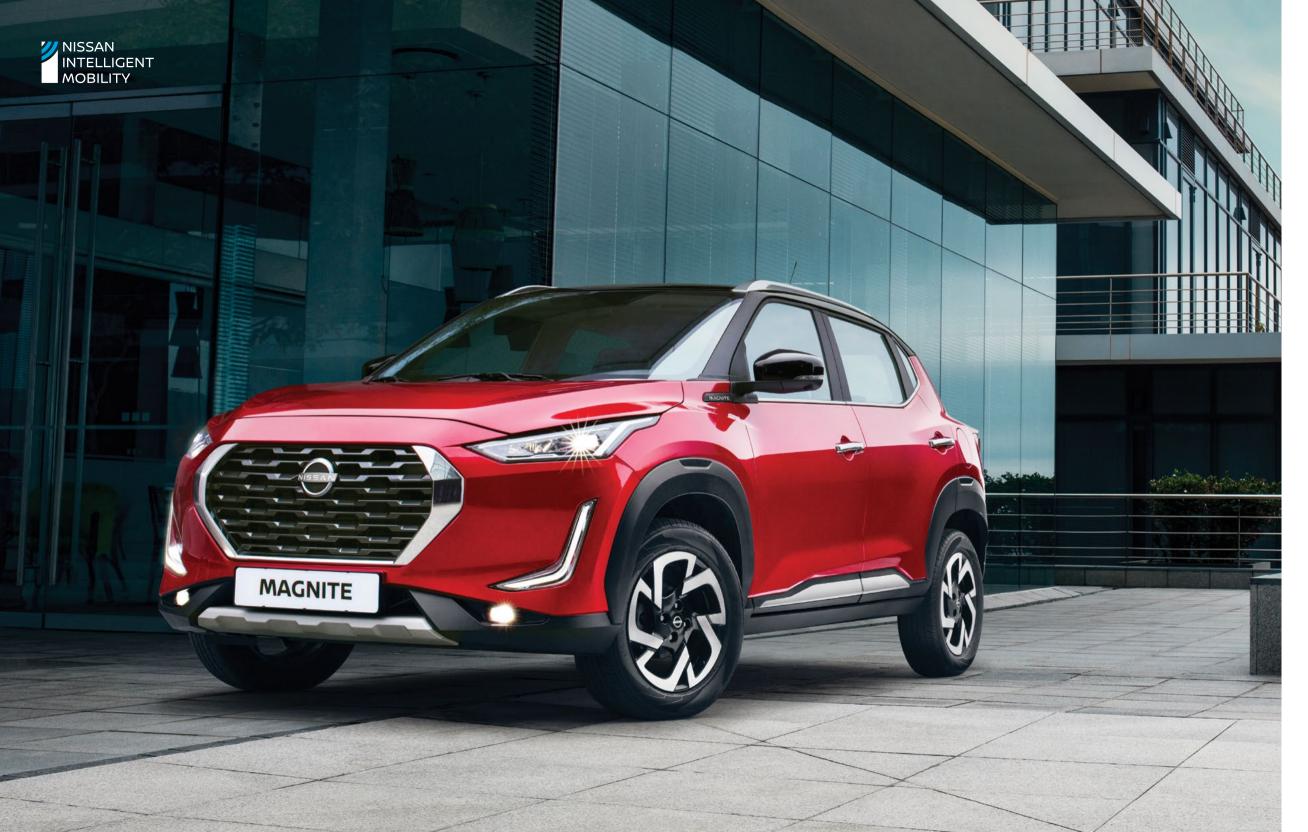

# MAGNITE

War Spill State Spiller Pri Settin

MAGNITE

-

# BEAUTIFULLY BOLD Innovation that moves you

The all-new to the world Nissan MAGNITE is a car crafted around charisma. Purposefully designed to attract attention and project success, this dynamic urban SUV arrives fully loaded to not only look the part, but to move you with confidence wherever you go. There's a bold future waiting. Get in and take control.