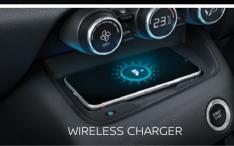

# Nissan A-IVI with Android Auto™ and Apple CarPlay®

Whether you're navigating with maps in the MAGNITE or blasting your beats, stay connected with Android Auto™ and Apple CarPlay® through MAGNITE's full flush 8-inch touchscreen.