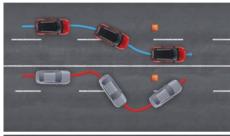

## VEHICLE DYNAMIC CONTROL

Equipped with Vehicle Dynamic Control (VDC), the all-new Nissan MAGNITE takes instant control when the road takes an unexpected turn.