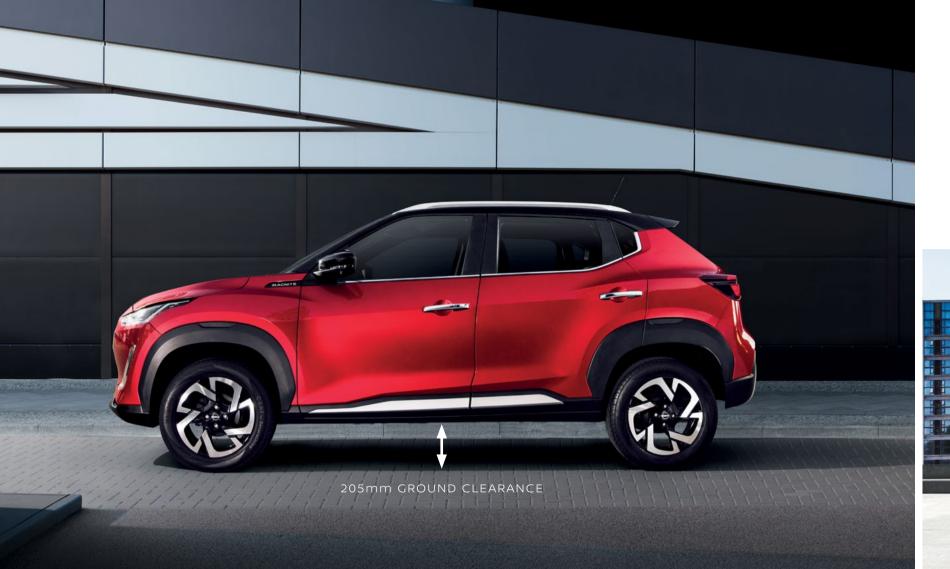

# Conquer the city streets in style

A bump in the road cannot stop you, nor can water clogged streets. Be unstoppable, no matter where you go with a high ground clearance and safety features that ensure you are always protected and always in control.