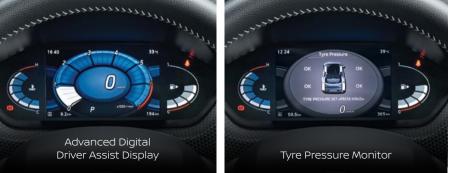

## BASE GRADE ACENTA 5MT

Petrol HRAO 999c, 3 Cylinders Engine 74kW @ 5000 rpm & 160 Nm @ 2800 - 3600rpm

7" TFT Advanced Driver Assist Display 8" Display Audio (AM/FM+RDS+USB+BT+WIFI+Apple Carplay + Andriod Auto)