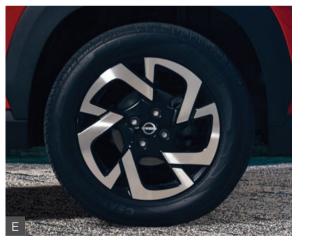

D

Е 16" Alloy Wheels

Dual Tone Electric Body Colour Folding Mirrors

DIAL UP THE FUTURE