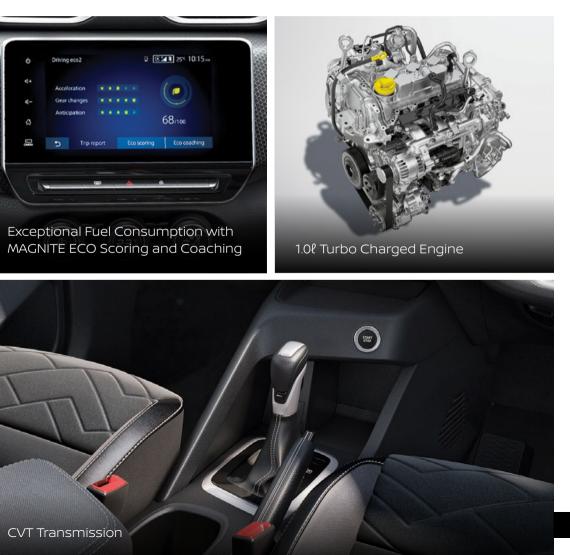

CVT Transmission

POWER YOUR PROGRESS Turbo powered

Move ahead with 74kW of power and 160Nm of torque from the 1.0{ turbo-charged engine. Expect maximum city acceleration with minimal fuel consumption.

# engine efficiency