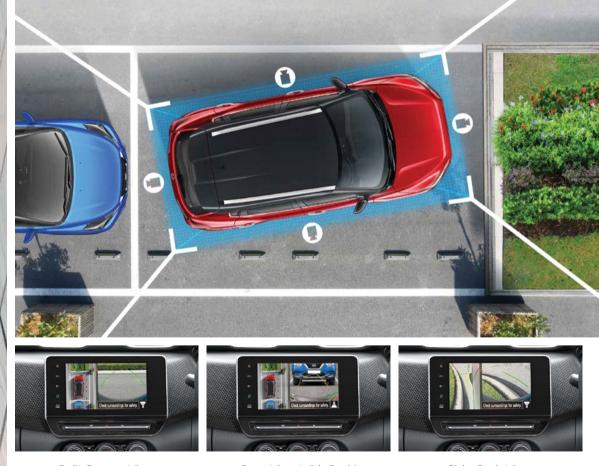

## PARK LIKE A PRO Around View Monitor

The all-new MAGNITE offers Nissan Intelligent Mobility technology to give you all the confidence when you need it most. Around View Monitor (AVM) makes parking anywhere, effortless. Experience a virtual composite 360° bird's-eye view and selectable split-screen close-ups of the front, rear and curb side views.

Split Screen View

Rear View With Parking Guide Lines

Side Curb View