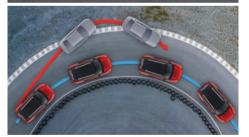

## VEHICLE DYNAMIC CONTROL

Equipped with Vehicle Dynamic Control (VDC), the all-new Nissan MAGNITE takes instant control when the road takes an unexpected turn.