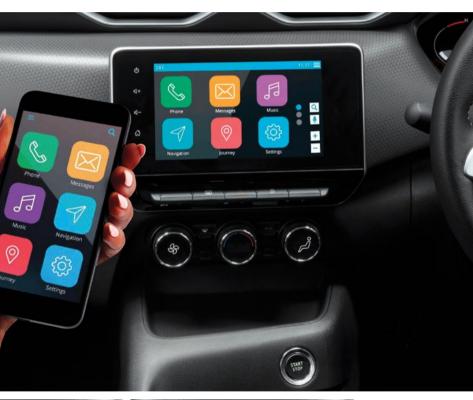

# Nissan A-IVI with Android Auto™ and Apple CarPlay®

Whether you're navigating with maps in the MAGNITE or blasting your beats, stay connected with Android Auto™ and Apple CarPlay® through MAGNITE's full flush 8-inch touchscreen.