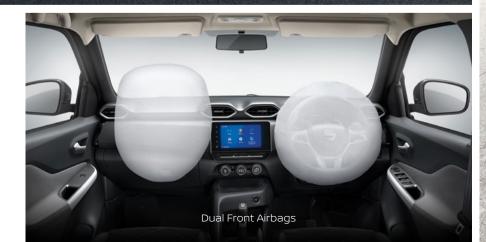

## SAFETY

- Dual Front Airbags
- Vehicle Dynamic Control
- Hill Start Assist
- Rear Parking Camera
- Rear Parking Sensors
- ISOFIX Child Seat Anchorage
- SERVICE & WARRANTY