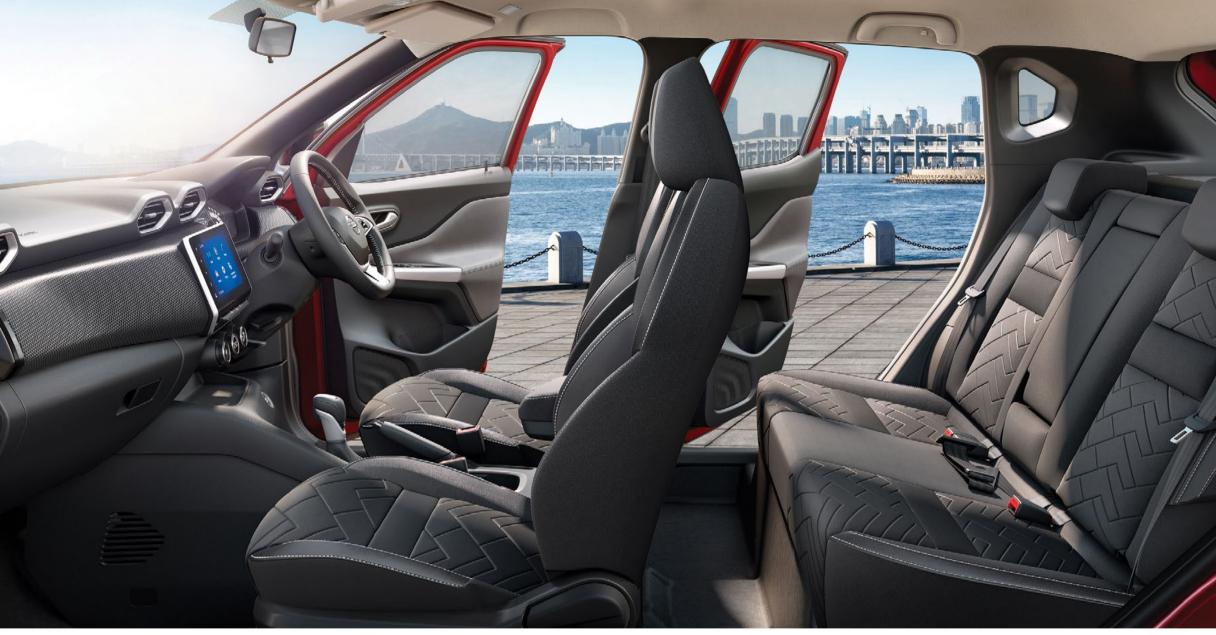

# Compact SUV category leading cabin space

The all-new Nissan MAGNITE boats best in class 700mm front seat distancing, for more space to be you. Then, get five-star reviews from your back seat drivers with yet another best in-class feature: Exceptional comfort and leg room.

# Comfort and convenience comes standard

Cross over to a new standard in compact SUV style with premium quality materials throughout. Admire MAGNITE attention to detail in the seat and door trim finishes, smart and practical storage compartments and enough ports to power the whole crew.